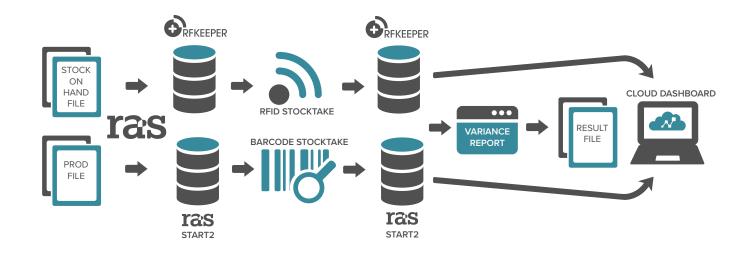

Our hybrid RFID + barcode solution enables us to present one combined stocktake file. The resultant file with combined data is formatted to the clients specification for importing into the database as normal.

Variance reporting is still available and can be incorporated into the smart cloud-based dashboard with hierarchal permissions.

Registered Office: 1 Elmfield Park, Bromley BR1 1LU | Registered in England & Wales 11280317 0800 282 382 | enquiries@retailassetsolutions.com | www.retailassetsolutions.com