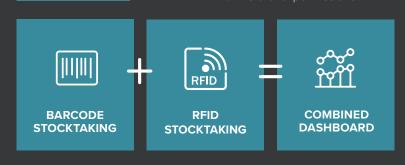

## THE HYBRID PRINCIPLE

- To combine RFID and barcode stocktaking into one comprehensive result.
- O2 To supply all related software, hardware and training for the provision.
- To assist retailers in maximising profit and reducing shrinkage.

Our hybrid RFID + barcode solution enables us to present one combined stocktake file. The resultant file with combined data is formatted to the clients specification for importing into the database as normal.